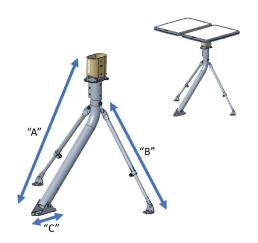

(6) Mast Adapter with Trimast

| Mount Kit |                                            | Part Number  | Mount Dimensions (inches) |       |       | Mount        |
|-----------|--------------------------------------------|--------------|---------------------------|-------|-------|--------------|
|           |                                            |              | Α                         | В     | С     | Weight (lbs) |
| 1         | Mast Adapter Mount                         | 1508555-0001 | 10.00                     | 3.87  | 5.85  | 3.45         |
| 2         | Penetrating Mount with Short Stanchion     | 1508559-0001 | 5.38                      | 3.59  | 5.85  | 1.76         |
| 3         | Penetrating Mount with Tall Stanchion      | 1508558-0001 | 11.29                     | 3.59  | 5.85  | 2.72         |
| 4         | Non-Penetrating Mount with Short Stanchion | 1508557-0001 | 5.50                      | 28.83 | 16.25 | 13.27        |
| 5         | Non-Penetrating Mount with Tall Stanchion  | 1508556-0001 | 11.41                     | 28.83 | 16.25 | 14.23        |
| 6         | Mast Adapter with Trimast                  | 1508654-0001 | 29.94                     | 23.33 | 7.91  | 14.70        |