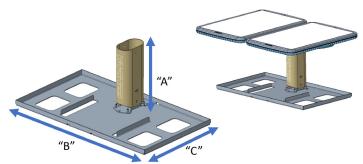

(6) Mast Adapter with Trimast

| Mount Kit |                                            | Part Number  | Mount Dimensions (inches) |       |       | Mount        |
|-----------|--------------------------------------------|--------------|---------------------------|-------|-------|--------------|
|           |                                            |              | Α                         | В     | С     | Weight (lbs) |
| 1         | Mast Adapter Mount                         | 1508555-0001 | 10.00                     | 3.87  | 5.85  | 3.45         |
| 2         | Penetrating Mount with Short Stanchion     | 1508559-0001 | 5.38                      | 3.59  | 5.85  | 1.76         |
| 3         | Penetrating Mount with Tall Stanchion      | 1508558-0001 | 11.29                     | 3.59  | 5.85  | 2.72         |
| 4         | Non-Penetrating Mount with Short Stanchion | 1508557-0001 | 5.50                      | 28.83 | 16.25 | 13.27        |
| 5         | Non-Penetrating Mount with Tall Stanchion  | 1508556-0001 | 11.41                     | 28.83 | 16.25 | 14.23        |
| 6         | Mast Adapter with Trimast                  | 1508654-0001 | 29.94                     | 23.33 | 7.91  | 14.70        |