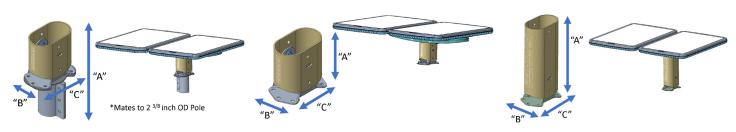

## **HL1120W Mount Options**

(1) Mast Adapter Mount

(2) Penetrating Mount with Short Stanchion

(3) Penetrating Mount with Tall Stanchion

(4) Non-Penetrating Mount with Short Stanchion

(5) Non-Penetrating Mount with Tall Stanchion

(6) Mast Adapter with Trimast

| Mount Kit |                                            | Part Number  | Mount Dimensions (inches) |       |       | Mount        |
|-----------|--------------------------------------------|--------------|---------------------------|-------|-------|--------------|
|           |                                            |              | Α                         | В     | С     | Weight (lbs) |
| 1         | Mast Adapter Mount                         | 1508555-0001 | 10.00                     | 3.87  | 5.85  | 3.45         |
| 2         | Penetrating Mount with Short Stanchion     | 1508559-0001 | 5.38                      | 3.59  | 5.85  | 1.76         |
| 3         | Penetrating Mount with Tall Stanchion      | 1508558-0001 | 11.29                     | 3.59  | 5.85  | 2.72         |
| 4         | Non-Penetrating Mount with Short Stanchion | 1508557-0001 | 5.50                      | 28.83 | 16.25 | 13.27        |
| 5         | Non-Penetrating Mount with Tall Stanchion  | 1508556-0001 | 11.41                     | 28.83 | 16.25 | 14.23        |
| 6         | Mast Adapter with Trimast                  | 1508654-0001 | 29.94                     | 23.33 | 7.91  | 14.70        |