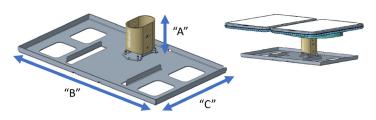

(6) Mast Adapter with Trimast

| Mount Kit |                                            | Part Number  | Mount Dimensions (inches) |       |       | Mount        |
|-----------|--------------------------------------------|--------------|---------------------------|-------|-------|--------------|
|           |                                            |              | Α                         | В     | С     | Weight (lbs) |
| 1         | Mast Adapter Mount                         | 1508555-0001 | 10.00                     | 3.87  | 5.85  | 3.45         |
| 2         | Penetrating Mount with Short Stanchion     | 1508559-0001 | 5.38                      | 3.59  | 5.85  | 1.76         |
| 3         | Penetrating Mount with Tall Stanchion      | 1508558-0001 | 11.29                     | 3.59  | 5.85  | 2.72         |
| 4         | Non-Penetrating Mount with Short Stanchion | 1508557-0001 | 5.50                      | 28.83 | 16.25 | 13.27        |
| 5         | Non-Penetrating Mount with Tall Stanchion  | 1508556-0001 | 11.41                     | 28.83 | 16.25 | 14.23        |
| 6         | Mast Adapter with Trimast                  | 1508654-0001 | 29.94                     | 23.33 | 7.91  | 14.70        |