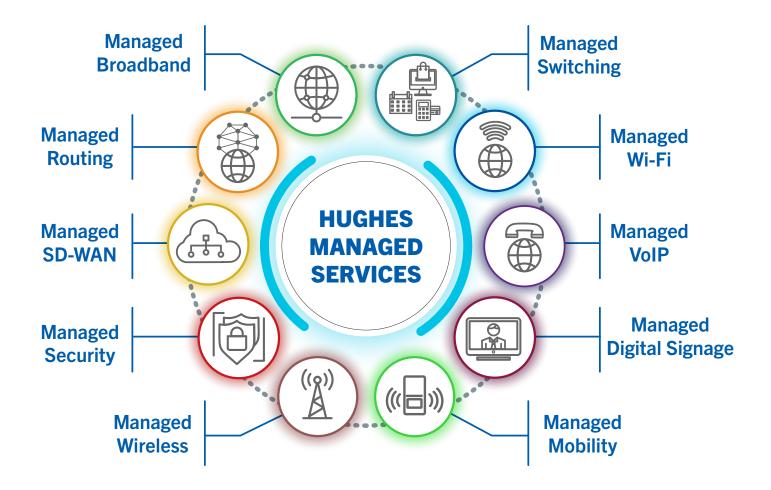

# **Managed Broadband Connectivity**

Bring Your Own Broadband (BYOB) or choose a fully managed network from Hughes. Both options include an MNSP switch to deliver fast and secure EMV transactions and access to system upgrades.

# **Managed Router Services**

Hughes Managed Routing and Managed Router Services complement our Managed Broadband Connectivity by simplifying the management of routing equipment across all locations. The service provides for end-to-end high availability and secure site access across the entire wide-area network.

# **Managed SD-WAN**

Hughes delivers options to ensure you have the network needed to effectively run your business in today's competitive market.

# **Managed Security Services**

The PCI Compliance Suite is designed to help make the PCI compliance process easier so you can focus on your business without worrying about the status of your compliance.

# **Managed Wireless**

The Hughes Wireless Internet Access (WIA) is a business class service that can provide wirelessly enabled routers and serve as primary or backup connectivity for a location. As a business class service, we can offer the bandwidth and reliability necessary to support your connectivity needs.

# **Managed Switching Services**

Hughes simplifies the management of LAN/VLAN switches across all locations. The service complements our Managed Router Service by bringing all of the devices under the same management control and integrates the WAN and LAN/VLAN service to ensure consistent and seamless operations and management.

# **Managed Wi-Fi Services**

Hughes Guest Wi-Fi solutions can help you to improve customer service, increase customer engagement, and gain more traction with point-of-purchase promotions.

# **Managed VoIP Services**

Hughes offers high-quality voice communications that are more affordable, more flexible, and offer more features than a traditional phone line.

# **Managed Digital Signage Services**

Turn your employees into brand ambassadors and your customers into loyal buyers with turnkey digital signage solutions from Hughes. We can install, host, maintain, and support your digital signage, as well as integrate the technology with your network.

# **Managed Mobility**

More than just handsets and services plans. The Hughes Managed Mobility service provides you with data only solutions for IoT devices, connected transportation, remote and pop up locations. The service also includes mobile device management to help protect your company data. Get connected and do business wherever your customers need you.