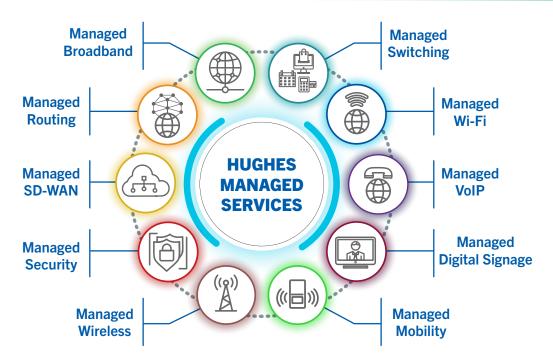

# **Managed Broadband Connectivity**

Bring Your Own Broadband (BYOB) or choose a fully managed network from Hughes. Both options include an MNSP switch to deliver fast and secure EMV transactions and access to system upgrades.

# **Managed Router Services**

Hughes Managed Routing and Managed Router Services complement our Managed Broadband Connectivity by simplifying the management of routing equipment across all locations. The service provides for end-to-end high availability and secure site access across the entire wide-area network.

# **Managed SD-WAN**

Hughes delivers options to ensure you have the network needed to effectively run your business in today's competitive market.

# **Managed Security Services**

The PCI Compliance Suite is designed to help make the PCI compliance process easier so you can focus on your business without worrying about the status of your compliance.

# **Managed Wireless**

The Hughes Wireless Internet Access (WIA) is a business class service that can provide wirelessly enabled routers and serve as primary or backup connectivity for a location. As a business class service, we can offer the bandwidth and reliability necessary to support your connectivity needs.

#### **Managed Switching Services**

Hughes simplifies the management of LAN/VLAN switches across all locations. The service complements our Managed Router Service by bringing all of the devices under the same management control and integrates the WAN and LAN/VLAN service to ensure consistent and seamless operations and management.

## **Managed Wi-Fi Services**

Hughes Guest Wi-Fi solutions can help you to improve customer service, increase customer engagement, and gain more traction with point-of-purchase promotions.

## **Managed VoIP Services**

Hughes offers high-quality voice communications that are more affordable, more flexible, and offer more features than a traditional phone line.

## **Managed Digital Signage Services**

Turn your employees into brand ambassadors and your customers into loyal buyers with turnkey digital signage solutions from Hughes. We can install, host, maintain, and support your digital signage, as well as integrate the technology with your network.

#### **Managed Mobility**

More than just handsets and services plans. The Hughes Managed Mobility service provides you with data only solutions for IoT devices, connected transportation, remote and pop up locations. The service also includes mobile device management to help protect your company data. Get connected and do business wherever your customers need you.