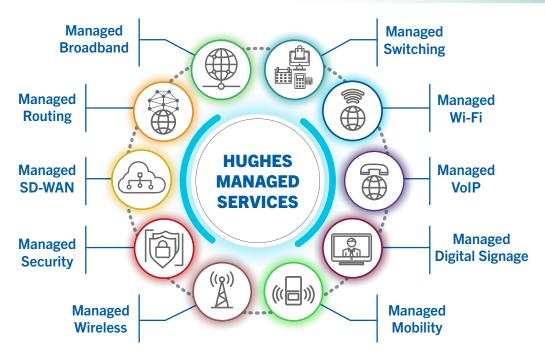

#### **Managed Broadband Connectivity**

Bring Your Own Broadband (BYOB) or choose a fully managed network from Hughes. Both options include an MNSP switch to deliver fast and secure EMV transactions and access to system upgrades.

#### **Managed Router Services**

Hughes Managed Routing and Managed Router Services complement our Managed Broadband Connectivity by simplifying the management of routing equipment across all locations. The service provides for end-to-end high availability and secure site access across the entire wide-area network.

#### **Managed SD-WAN**

Hughes delivers options to ensure you have the network needed to effectively run your business in today's competitive market.

#### **Managed Security Services**

The PCI Compliance Suite is designed to help make the PCI compliance process easier so you can focus on your business without worrying about the status of your compliance.

### **Managed Wireless**

The Hughes Wireless Internet Access (WIA) is a business class service that can provide wirelessly enabled routers and serve as primary or backup connectivity for a location. As a business class service, we can offer the bandwidth and reliability necessary to support your connectivity needs.

#### **Managed Switching Services**

Hughes simplifies the management of LAN/VLAN switches across all locations. The service complements our Managed Router Service by bringing all of the devices under the same management control and integrates the WAN and LAN/VLAN service to ensure consistent and seamless operations and management.

#### **Managed Wi-Fi Services**

Hughes Guest Wi-Fi solutions can help you to improve customer service, increase customer engagement, and gain more traction with point-of-purchase promotions.

#### **Managed VoIP Services**

Hughes offers high-quality voice communications that are more affordable, more flexible, and offer more features than a traditional phone line.

#### **Managed Digital Signage Services**

Turn your employees into brand ambassadors and your customers into loyal buyers with turnkey digital signage solutions from Hughes. We can install, host, maintain, and support your digital signage, as well as integrate the technology with your network.

#### **Managed Mobility**

More than just handsets and services plans. The Hughes Managed Mobility service provides you with data only solutions for IoT devices, connected transportation, remote and pop up locations. The service also includes mobile device management to help protect your company data. Get connected and do business wherever your customers need you.