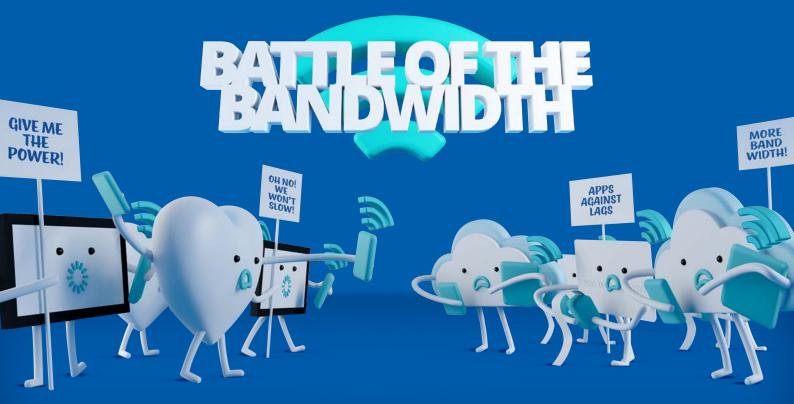

MANAGED SD-WAN

Network traffic is doubling in size every 3 years.1

Amount of enterprise workloads that will be in the cloud by 2020.2

## **DOES YOUR NETWORK NEED WORK?**